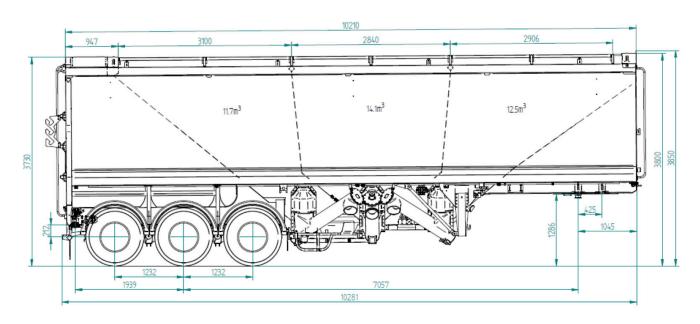

## GA DRAWING/HOPPER SPLITS

## **HOPPER CAPACITIES**

| SUB-FRAME COLOURS |  |  |  |  |  |  |
|-------------------|--|--|--|--|--|--|
|                   |  |  |  |  |  |  |
|                   |  |  |  |  |  |  |
|                   |  |  |  |  |  |  |
|                   |  |  |  |  |  |  |
|                   |  |  |  |  |  |  |

| TOTAL            | 43.4m3 | WHEAT  | BARLEY | FERTILISER | UREA  |  |  |  |
|------------------|--------|--------|--------|------------|-------|--|--|--|
| HOPPER 1         | 12.5m3 | 10.0T  | 8.75T  | 12.5T      | 8.75T |  |  |  |
| HOPPER 2         | 14.1m3 | 11.28T | 9.87T  | 14.1T      | 9.87T |  |  |  |
| HOPPER 3         | 12.1m3 | 9.68T  | 8.47T  | 12.1T      | 8.47T |  |  |  |
| REAR             | 4.7m3  | 3.6T   | 3.29T  | 4.7T       | 3.29T |  |  |  |
| TARE WEIGHT 8.9T |        |        |        |            |       |  |  |  |